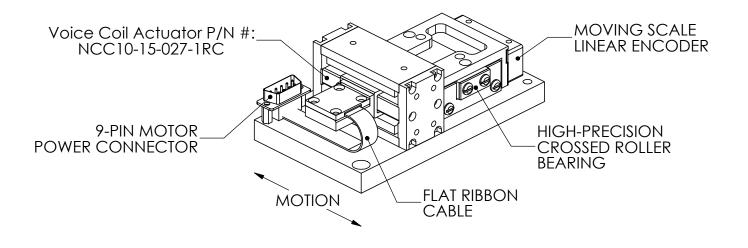

| MOVING COIL NON-COMM ACTUATOR SPECIFICATIONS |                     |                   |
|----------------------------------------------|---------------------|-------------------|
| Motor P/N                                    | NCC10-15-027-1RC    |                   |
| Stroke                                       | 1.00"               | 25.4 mm           |
| Encoder Resolution                           | 0.1 micron          |                   |
| Bearing Type                                 | Crossed Roller      |                   |
| Moving Mass                                  | 0.30 lbs            | 131 grams         |
| Total Mass                                   | 1.37 lbs            | 620 grams         |
| Resistance @ 20C                             | 5.6 ohms            |                   |
| Inductance @ 20C                             | 5.9 mH              |                   |
| Electrical Time Constant                     | 1.05 msec           |                   |
| Motor Constant                               | 0.85 LBS/SQRT(Watt) | 3.76 N/SQRT(Watt) |
| Force Constant                               | 2.0 LBS/Amp         | 8.88 N/Amp        |
| Back EMF                                     | 0.23 V/ips          | 8.88 V/m/sec      |
| Continuous Force                             | 2.7 LBS             | 12.0 N            |
| Max Power @ 100% Duty                        | 10 Watts            |                   |
| Peak Force                                   | 7.0 LBS             | 31.2 N            |
| Max Power @ 10% Duty                         | 68 Watts            |                   |