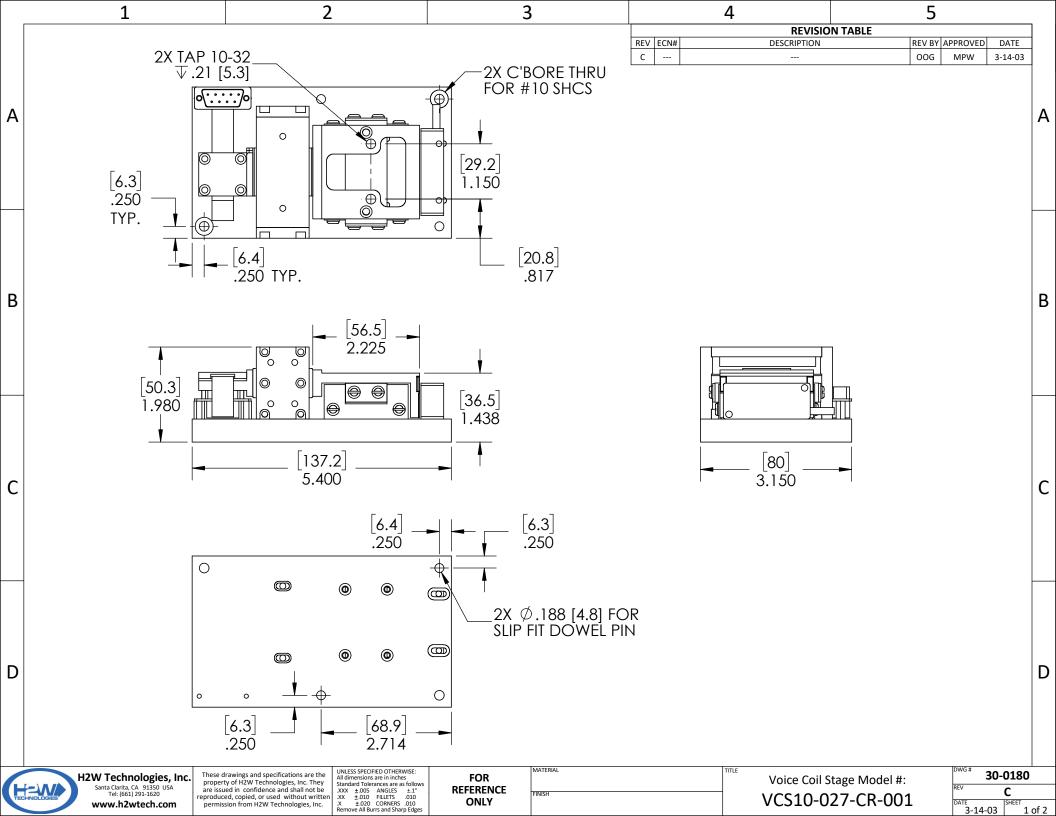

| MOVING COIL NON-COMM ACTUATOR SPECIFICATIONS |                     |                   |
|----------------------------------------------|---------------------|-------------------|
| Motor P/N                                    | NCC10-15-027-1RC    |                   |
| Stroke                                       | 1.00"               | 25.4 mm           |
| Encoder Resolution                           | 0.1 micron          |                   |
| Bearing Type                                 | Crossed Roller      |                   |
| Moving Mass                                  | 0.30 lbs            | 131 grams         |
| Total Mass                                   | 1.37 lbs            | 620 grams         |
| Resistance @ 20C                             | 5.6 ohms            |                   |
| Inductance @ 20C                             | 5.9 mH              |                   |
| Electrical Time Constant                     | 1.05 msec           |                   |
| Motor Constant                               | 0.85 LBS/SQRT(Watt) | 3.76 N/SQRT(Watt) |
| Force Constant                               | 2.0 LBS/Amp         | 8.88 N/Amp        |
| Back EMF                                     | 0.23 V/ips          | 8.88 V/m/sec      |
| Continuous Force                             | 2.7 LBS             | 12.0 N            |
| Max Power @ 100% Duty                        | 10 Watts            |                   |
| Peak Force                                   | 7.0 LBS             | 31.2 N            |
| Max Power @ 10% Duty                         | 68 Watts            |                   |

H-2M

UNLESS SPECIFIED OTHERWISE: All dimensions are in inches Standard Tolerances are as follows MATERIAL TITLE H2W Technologies, Inc. Santa Clarita, CA 91350 USA Tel: (661) 291-1620 These drawings and specifications are the property of H2W Technologies, Inc. They are issued in confidence and shall not be 30-0180 FOR REFERENCE Voice Coil Stage Model #: XXX ±.005 ANGLES ±.1° XXX ±.010 FILLETS .010 XX ±.020 CORNERS .010 Remove All Burrs and Sharp Edges С FINISH VCS10-027-CR-001 reproduced, copied, or used without written ONLY www.h2wtech.com 3-14-03 SHEET 2 of 2 permission from H2W Technologies, Inc.